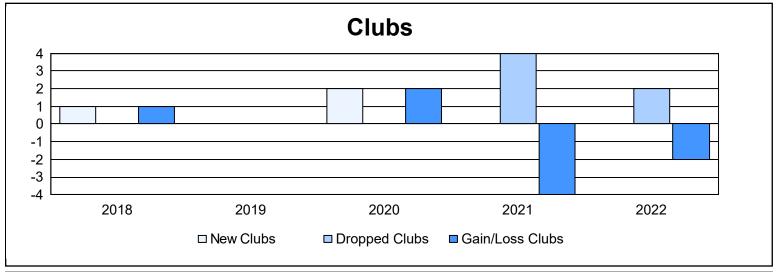

District LC 6 As of June 2022 Cumulative

| Year      | New<br>Clubs | Dropped<br>Clubs | Gain/<br>Loss<br>Clubs | New<br>Members | Charter<br>Members | Reinstate<br>Members | Transfer<br>Members | Total<br>Member<br>Added | Total<br>Members<br>Dropped | Gain/<br>Loss<br>Members |
|-----------|--------------|------------------|------------------------|----------------|--------------------|----------------------|---------------------|--------------------------|-----------------------------|--------------------------|
| 2017-2018 | 1            | 0                | 1                      | 149            | 25                 | 9                    | 7                   | 190                      | 266                         | -76                      |
| 2018-2019 | 0            | 0                | 0                      | 111            | 0                  | 7                    | 3                   | 121                      | 202                         | -81                      |
| 2019-2020 | 2            | 0                | 2                      | 61             | 44                 | 6                    | 18                  | 129                      | 180                         | -51                      |
| 2020-2021 | 0            | 4                | -4                     | 94             | 0                  | 3                    | 3                   | 100                      | 191                         | -91                      |
| 2021-2022 | 0            | 2                | -2                     | 172            | 3                  | 14                   | 6                   | 195                      | 206                         | -11                      |
| Average   | 1            | 1                | -1                     | 117            | 14                 | 8                    | 7                   | 147                      | 209                         | -62                      |